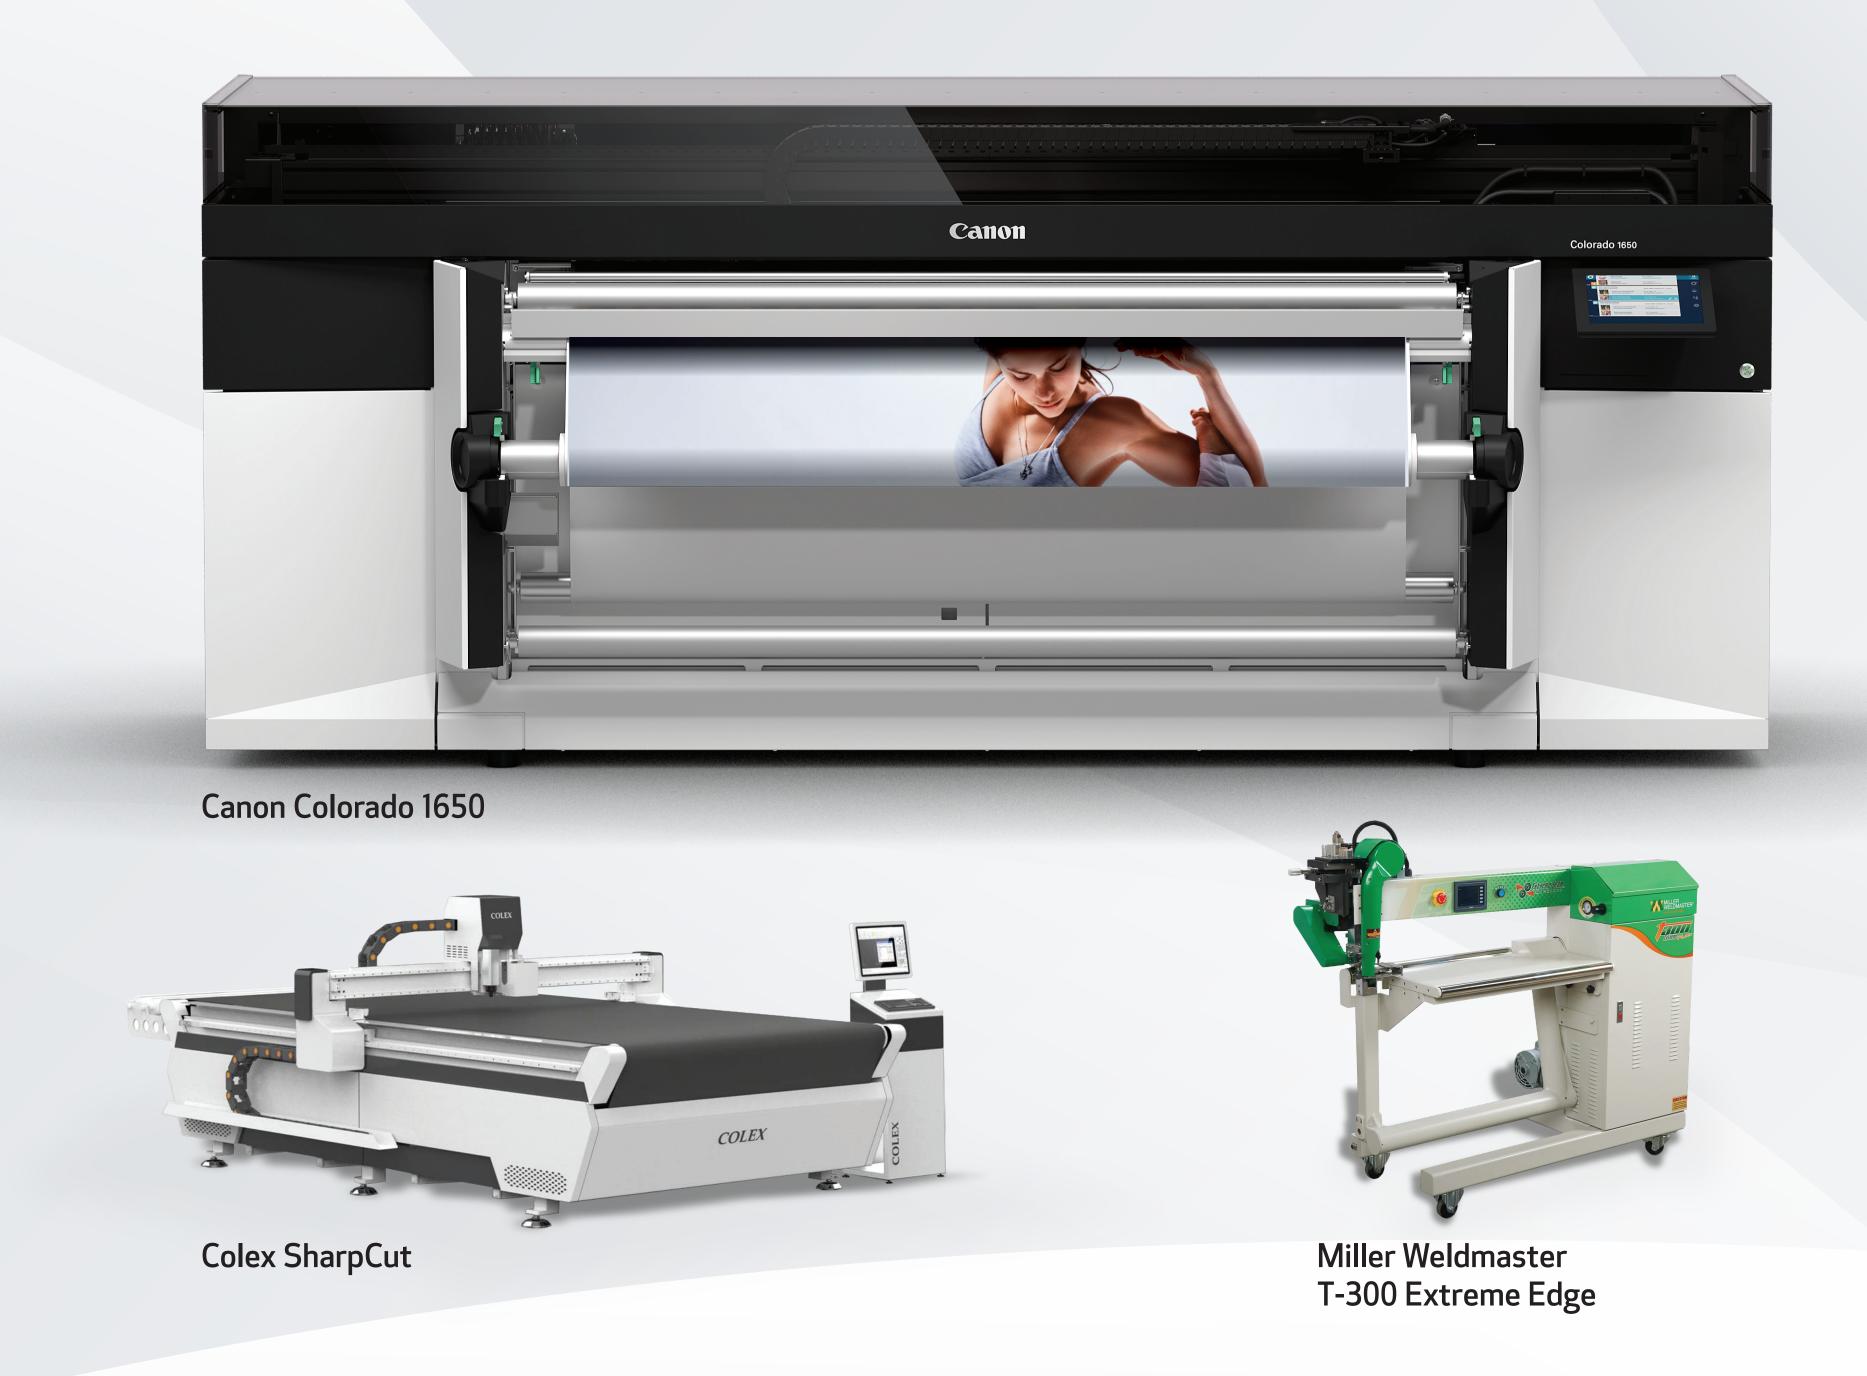

## Canon Colorado Printer

- Fastest 64" roll-to-roll printer on the market, with a print speed up to 1,710 sq/ft an hour with real sellable output quality.
- Uses 30-50% lower ink consumption compared to competitive technologies.
- Prints either a gloss or matte finish on smooth and porous media using FLXfinish technology.

## Colex SharpCut SXC1732

- A complete finishing solution that helps reduce time and labor costs in your production workflow.
- Cuts both flexible and rigid media with knife cutting speeds up to 4,800 IPM.
- On-board router capable of routing basic and dimensional shapes from materials such as acrylic, wood, aluminum, etc.

## Miller Weldmaster T-300 Welder

- Produces hems, pole pockets, hem with rope, and webbing for professional results.
- Welds a 4'x6' banner in less than one minute.
- Utilizes programmable welding recipes to switch between customer jobs with minimal setup time.