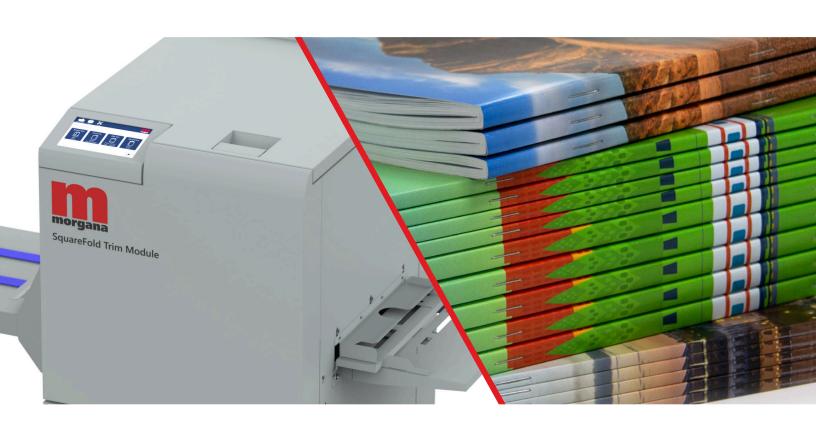

# MORGANA SFT -SQUAREFOLD TRIM MODULE

Combines **Square Folding and Trimming** in one module. **An Industry First.** 

The industry-first Morgana SFT delivers two functions in one —booklet square folding and trimming.

Simply insert a stapled and folded booklet and out comes a professionally finished document with the sharp squarefold spine and trimmed front edge.

## THE LOOK OF A PERFECT BOUND BOOK

The module is equipped with the heavy-duty SquareFold module you find in our larger Booklet Making Systems. This enables booklets made from a wide variety of paper stocks and sizes to have a perfectly formed spine. It also makes the booklets easier to stack.