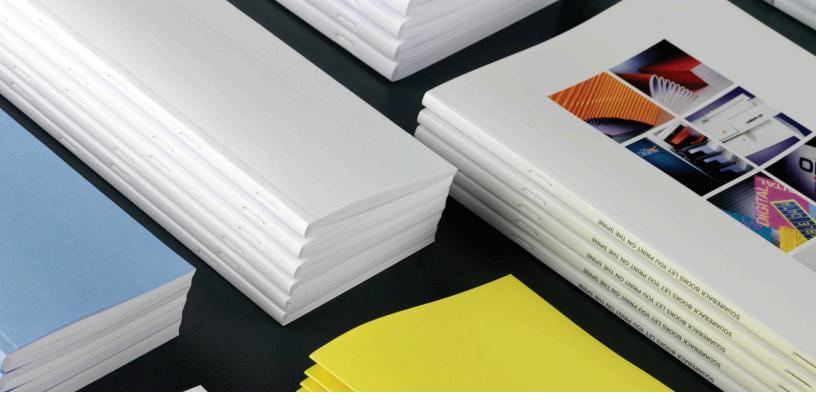

## THE LOOK OF A PERFECT BOUND BOOK

The module is equipped with the heavy-duty SquareFold module you find in our larger Booklet Making Systems. This enables booklets made from a wide variety of paper stocks and sizes to have a perfectly formed spine. It also makes the booklets easier to stack.

The result is the look and feel of a Perfect Bound book at a fraction of the cost.