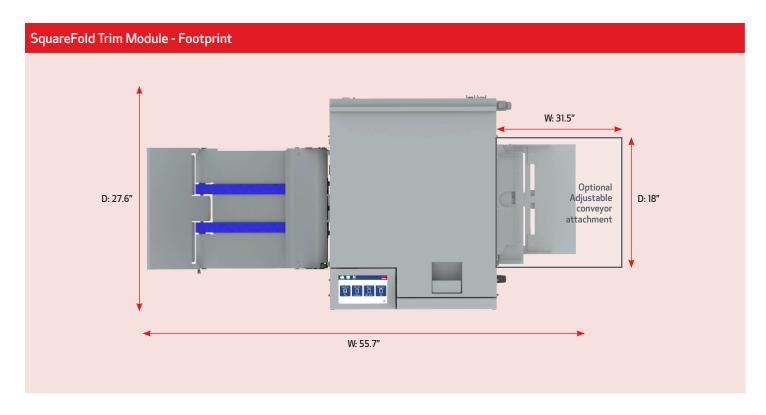

# **TECHNICAL SPECIFICATIONS**

| SQUAREFOLD TRIM MODULE                  |                                                               |
|-----------------------------------------|---------------------------------------------------------------|
| Paper weight (Min)                      | 17 lb Bond                                                    |
| Paper weight (Max)                      | 130 lb Cover                                                  |
| Sheet count (Min)                       | 1 folded sheet                                                |
| Sheet count (Max)                       | 50 stapled and folded sheets                                  |
| Feeded book size W x L (Min)            | 5.85" x 4.14"                                                 |
| Feeded book size W x L (Max)            | 12.6" x 12.2"                                                 |
| Finished book size W x L (Min)          | 5.85" x 3.93"                                                 |
| Finished book size W x L (Max)          | 12.6" x 12.2" (bypass)<br>12.5" x 12.16" (trimming all sides) |
| Face trimming (Min)                     | 0.039"                                                        |
| Face trimming (Max)                     | 8.26"                                                         |
| Side trimming (Min)                     | 0.039" per side                                               |
| Side trimming (Max)                     | 0.94" per side                                                |
| Duty cycle                              | Average 20.000 booklets/month                                 |
| Optional Adjustable conveyor attachment | W x 31.5" D x 18" H x 25"                                     |