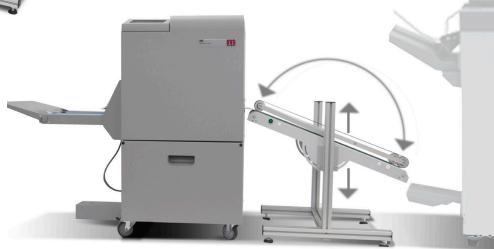

#### LINK IT TO A WIDE RANGE OF PRINT ENGINES

By using the optional adjustable conveyor attachment, books can automatically pass between the print engine booklet maker to the SFT, enabling a nearline squarefold and trim option.